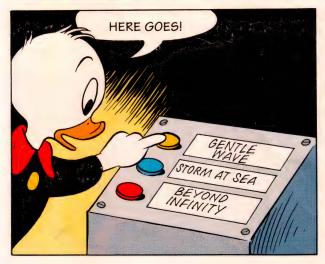

#### SLEEPLESS IN DUCKBURG

AFTER ANOTHER SLEEPLESS NIGHT AND DAY ...

NEXT MORNING, THE BOYS RUSHED ROUND TO THE SNOOZOLOGIST

BUT AS THE HOURS TICKED SLOWLY BY, DONALD'S EYES BEGAN TO DROOP AND HIS SHOULDERS BEGAN TO SAG ...